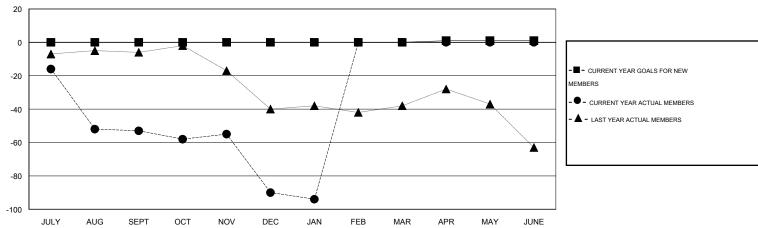

#### GOALS AND ACTUAL MEMBERS CUMULATIVE

| DROPPED CLUBS: 4  DROPPED MEMBERS |                | 34 CLUBS OF 68 ADDED 1 OR MORE NEW MEMBERS | GENDER DISTRIBUTION           MALE         1,026 (71.15%)           FEMALE         416 (28.85%) |  |            |
|-----------------------------------|----------------|--------------------------------------------|-------------------------------------------------------------------------------------------------|--|------------|
| DECEASED  CLUB CANCELLED          | 16<br>0<br>156 | CLICK HERE FOR HEALTH ASSESSMENT DATA      | FAMILY UNIT MEMBERS HEAD OF HOUSEHOLD                                                           |  | 269<br>130 |
| OTHER<br>TOTAL                    | 172            |                                            | NON-HEAD OF HOUSEHOLD                                                                           |  |            |